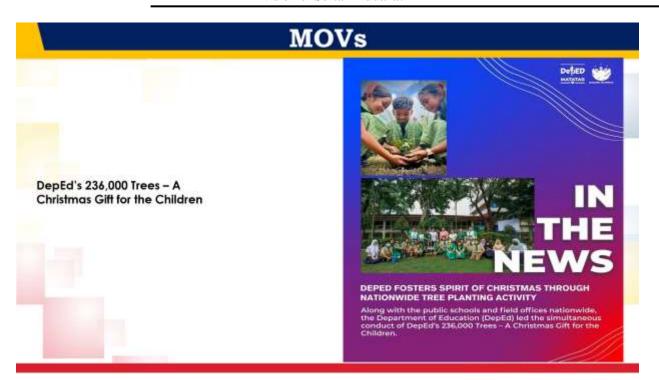

# **MOVs**

DepEd's 236,000 Trees – A Christmas Gift for the Children

### c.6 Youth Formation and Development

| Activity                                                                                                                                                  | SARO/PSF/MO<br>OE/GAD | Budget<br>Allocation | Amount Utilized<br>Q1-Q4 | Dala                                       |      |
|-----------------------------------------------------------------------------------------------------------------------------------------------------------|-----------------------|----------------------|--------------------------|--------------------------------------------|------|
| Convergence on the Establishment of the<br>Child Protection Unit (CPU) and Child<br>Rights in Education Desk (CREDe) in the<br>Division of Sultan Kudarat |                       |                      |                          | March<br>17, 2023                          |      |
| fraining-Workshop on Proper Handling of<br>the Learner Rights and Protection Data                                                                         | SARO                  | 70,000.00            | 70,000,00                | Nov. 7,<br>2023                            | 100% |
| VegglEskwela Gabay sa Gulayan Training<br>of Trainers                                                                                                     |                       | 30,000.00            | :30,000,00               | Nov. 24,<br>Dec. 1,<br>and Dec.<br>8, 2023 | 100% |
| ALAB SK (Altruistic Learning Activities for<br>Balang SK) Learners' Convergence 2023<br>cum Launching of DSK LOVESMME                                     | SEF                   | 500,000.00           | 500,000.00               | Nov. 28 –<br>29, 2023                      | 100% |
| DepEd's 236,000 Trees - A Christmas Gift<br>for the Children                                                                                              | N/A                   | 0.00                 | 0.00                     | Dec. 6.<br>2023                            | 100% |