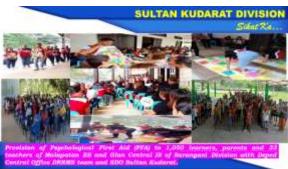

### I. Introduction

The School Health Section plays an important role in promoting the health and safety of the learners, teaching and nonteaching staff particularly this time of pandemic.

Guided by the DepEd-DSK's aspiration, core values and quality policy, the 36 school health personnel committed themselves to implement the different flagship programs of the Department of Education's Oplan Kalusugan sa DepEd (OK sa DepEd) such as: School Based Feeding Program(SBFP), Water, Sanitation and Hygiene in Schools (WinS), National Drug Education Program(NDEP), Adolescent Reproductive Health (ARH), School Mental Hygiene (SMH) and Medical, Dental and Nursing Services (MDNS).

II. Highlights of Accomplishment: