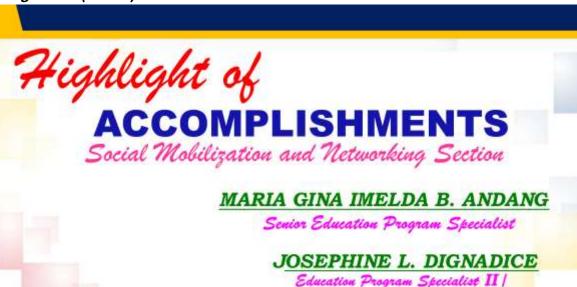

# Department of Education

**Division of Sultan Kudarat** 

### b.5 Property and Supply Section



















# Department of Education



















# Department of Education

**Division of Sultan Kudarat** 

c. School Governance and Operation Division (SGOD)

c.1 Social Mobilization and Networking Section & Disaster Risk Reduction and Management (DRRM)



Education Program Specialist II / OIC Division DRRM Focal Person

| FU                                                                                                                      | ND UT       | ILIZAT           | ION                      |     | <u> </u>                                                 |
|-------------------------------------------------------------------------------------------------------------------------|-------------|------------------|--------------------------|-----|----------------------------------------------------------|
| 4.000                                                                                                                   | LAKO PST MO | Antari<br>Macaba | Arrand Missell<br>NI-108 | Dim | Action