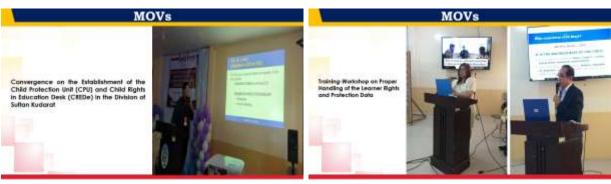

### c.6 Youth Formation and Development

| Activity                                                                                                                                                  | SARO/PSF/MO<br>OE/GAD | Budget<br>Allocation | Amount Utilized<br>Q1-Q4 | Dala                                       |      |
|-----------------------------------------------------------------------------------------------------------------------------------------------------------|-----------------------|----------------------|--------------------------|--------------------------------------------|------|
| Convergence on the Establishment of the<br>Child Protection Unit (CPU) and Child<br>Rights in Education Desk (CREDe) in the<br>Division of Sultan Kudarat |                       |                      |                          | March<br>17, 2023                          |      |
| fraining-Workshop on Proper Handling of<br>the Learner Rights and Protection Data                                                                         | SARO                  | 70,000.00            | 70,000,00                | Nov. 7,<br>2023                            | 100% |
| VegglEskwela Gabay sa Gulayan Training<br>of Trainers                                                                                                     |                       | 30,000.00            | :30,000,00               | Nov. 24,<br>Dec. 1,<br>and Dec.<br>8, 2023 | 100% |
| ALAB SK (Altruistic Learning Activities for<br>Balang SK) Learners' Convergence 2023<br>cum Launching of DSK LOVESMME                                     | SEF                   | 500,000.00           | 500,000.00               | Nov. 28 –<br>29, 2023                      | 100% |
| DepEd's 236,000 Trees - A Christmas Gift<br>for the Children                                                                                              | N/A                   | 0.00                 | 0.00                     | Dec. 6.<br>2023                            | 100% |