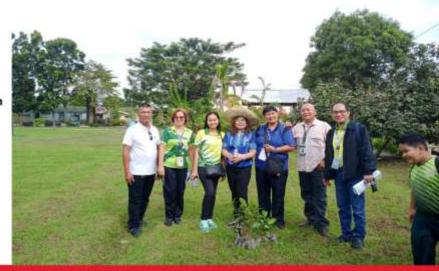

# **MOVs**

DepEd's 236,000 Trees – A Christmas Gift for the Children

### c.6 Youth Formation and Development

| Activity                                                                                                                                                  | SARO/PSF/MO<br>OE/GAD | Budget<br>Allocation | Amount Utilized<br>Q1-Q4 | Dala                                       |      |
|-----------------------------------------------------------------------------------------------------------------------------------------------------------|-----------------------|----------------------|--------------------------|--------------------------------------------|------|
| Convergence on the Establishment of the<br>Child Protection Unit (CPU) and Child<br>Rights in Education Desk (CREDe) in the<br>Division of Sultan Kudarat |                       |                      |                          | March<br>17, 2023                          |      |
| fraining-Workshop on Proper Handling of<br>the Learner Rights and Protection Data                                                                         | SARO                  | 70,000.00            | 70,000,00                | Nov. 7,<br>2023                            | 100% |
| VegglEskwela Gabay sa Gulayan Training<br>of Trainers                                                                                                     |                       | 30,000.00            | :30,000,00               | Nov. 24,<br>Dec. 1,<br>and Dec.<br>8, 2023 | 100% |
| ALAB SK (Altruistic Learning Activities for<br>Balang SK) Learners' Convergence 2023<br>cum Launching of DSK LOVESMME                                     | SEF                   | 500,000.00           | 500,000.00               | Nov. 28 –<br>29, 2023                      | 100% |
| DepEd's 236,000 Trees - A Christmas Gift<br>for the Children                                                                                              | N/A                   | 0.00                 | 0.00                     | Dec. 6.<br>2023                            | 100% |