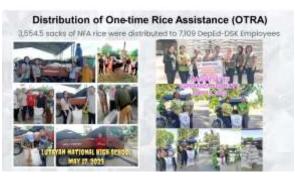

# Department of Education

**Division of Sultan Kudarat** 

### b.5 Property and Supply Section



















# Department of Education



















# Department of Education

**Division of Sultan Kudarat** 

c. School Governance and Operation Division (SGOD)

c.1 Social Mobilization and Networking Section & Disaster Risk Reduction and Management (DRRM)



Education Program Specialist II / OIC Division DRRM Focal Person

| FU                                                                                                                      | ND UT       | ILIZAT           | ION                      |     | <u> </u>                                                 |
|-------------------------------------------------------------------------------------------------------------------------|-------------|------------------|--------------------------|-----|-----------------------------