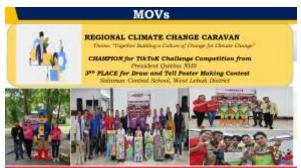

------------|--|
| S. SOCSESANGEN Artomic News                                                           | BEF            | 4,739,000.00  |               |  |
| Dresser MASS Training & Capacity<br>Stabiling for Interventionalists and<br>advances. | str            | 900,000,00    |               |  |
| 10: Easternational of Colonial bertage<br>Grades                                      | 267            | 1,200,000,001 |               |  |
| TOTAL REF IMPLEMENTATION<br>OUT OF 12,0000,000.00                                     |                |               |               |  |
|                                                                                       |                |               |               |  |







# Department of Education





# Department of Education



















# Department of Education

**Division of Sultan Kudarat** 



# Most Significant Change Stories LIST OF 13 SCHOOLS APPROVED TAG PROPOSAL WHO ARE ENTITLED TO RECEIVE 10,000 EACH SCHOOL A TOTAL OF 130,000 FROM FO GUANG SHAN FOUNDATION-TAG PROGRAM. Theme: MATATAG SA TAG FROGRAM Prospering the Harvested Fruits of Goodriess LEMASSAN Elementary School LEMASSAN Elementary School LEMASSAN Elementary School LEMASSAN Elementary School LEMASSAN ELEMASSAN ELEMAN SCHOOL ELEMAN ELEMAN SCHOOL S. E. ARCANO Momeetal NHB 6. SALAMAN Central Elementary School S. E. Completion of the Concrete Gurboge Value Waste / Completion of the Concrete Gurboge Value LEMASSAN ELEMAN CONTROL OF THE CONTROL OF TH

# Most Significant Change Stories List of 12 schools approved the proposal who are estitled to receive