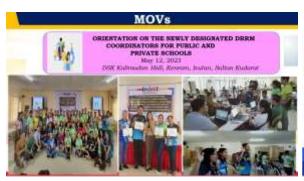

--------|--|
| S. SOCSESANGEN Artomic News                                                           | BEF            | 4,739,000.00  |               |  |
| Dresser MASS Training & Capacity<br>Stabiling for Interventionalists and<br>advances. | str            | 900,000,00    |               |  |
| 10: Easternational of Colonial bertage<br>Grades                                      | 267            | 1,200,000,001 |               |  |
| TOTAL REF IMPLEMENTATION<br>OUT OF 12,0000,000.00                                     |                |               |               |  |
|                                                                                       |                |               |               |  |







# Department of Education





# Department of Education



















# Department of Education

**Division of Sultan Kudarat** 



# Most Significant Change Stories LIST OF 13 SCHOOLS APPROVED TAG PROPOSAL WHO ARE ENTITLED TO RECEIVE 10,000 EACH SCHOOL A TOTAL OF 130,000 FROM FO GUANG SHAN FOUNDATION-TAG PROGRAM. Theme: MATATAG SA TAG FROGRAM Prospering the Harvested Fruits of Goodriess LEMASSAN Elementary School LEMASSAN Elementary School LEMASSAN Elementary School LEMASSAN Elementary School LEMASSAN ELEMASSAN ELEMAN SCHOOL ELEMAN ELEMAN SCHOOL S. E. ARCANO Momeetal NHB 6. SALAMAN Central Elementary School S. E. Completion of the Concrete Gurboge Value Waste / Completion of the Concrete Gurboge Value LEMASSAN ELEMAN CONTROL OF THE CONTROL OF TH

# Most Significant Change Stories List of 12 schools approved the proposal who are estitled to receive 10,