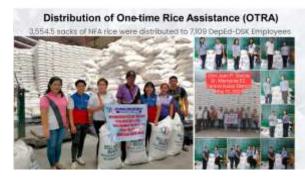

# Department of Education

**Division of Sultan Kudarat** 

### b.5 Property and Supply Section



















# Department of Education



















# Department of Education

**Division of Sultan Kudarat** 

c. School Governance and Operation Division (SGOD)

c.1 Social Mobilization and Networking Section & Disaster Risk Reduction and Management (DRRM)



Education Program Specialist II / OIC Division DRRM Focal Person

| FU                                                                                                                      | ND UT       | ILIZAT           | ION                      |     | <u> </u>                                                 |
|-------------------------------------------------------------------------------------------------------------------------|-------------|------------------|--------------------------|-----|---------------------------